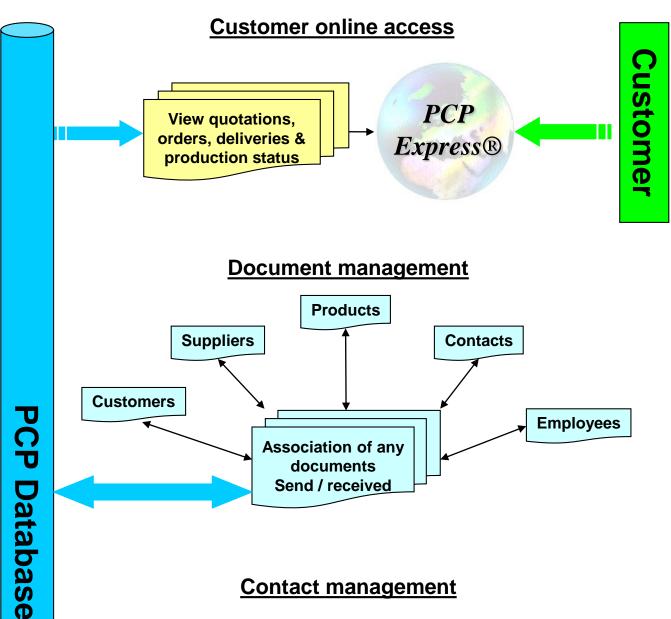

### Contact management

>Management of customer communication, appointments & visits >Generates automated agendas, tasks, visit reports

|             | Account Manager: Roger Delen |                     |                                     | Period: December 2003 |             |             |          |                                       |  |
|-------------|------------------------------|---------------------|-------------------------------------|-----------------------|-------------|-------------|----------|---------------------------------------|--|
| Monday      | Tuesday                      | Wednesday           | Thursday                            | Friday                | Saturday    | Sunday      |          |                                       |  |
| 1 December  | 2 December                   | 3 December          | 4 December                          | 5 December            | 6 December  | 7 December  | <b>_</b> |                                       |  |
| x y         | - 09:00 - Alpha System       | < 09:00 - Xtronic   | 10:00 · IMP<br>14:00 · A.R. Systems |                       |             |             |          |                                       |  |
| 8 December  | 9 December                   | 10 December         | 11 December                         | 12 December           | 13 December | 14 December |          |                                       |  |
|             |                              | 09.00 - Bates Techn | 0                                   |                       |             |             |          |                                       |  |
| 15 December | 16 December                  | 17 December         | 18 December                         | 19 December           | 20 December | 21 December |          | 111 14                                |  |
|             |                              |                     |                                     | 14:00 - Famell Mercat |             |             |          | Visits                                |  |
|             |                              |                     |                                     |                       |             |             |          |                                       |  |
|             |                              |                     |                                     |                       |             |             |          |                                       |  |
| 22 December | 23 December                  | 24 December         | 25 December                         | 26 December           | 27 December | 28 December |          | · · · · · · · · · · · · · · · · · · · |  |
|             |                              |                     |                                     |                       |             | 1           |          |                                       |  |
|             |                              |                     |                                     |                       |             |             |          |                                       |  |
|             |                              |                     |                                     |                       |             |             |          |                                       |  |
| 29 December | 30 December                  | 31 December         | 1 January                           | 2 January             | 3 January   | 4 January   |          |                                       |  |
|             |                              |                     |                                     |                       |             |             |          |                                       |  |
|             |                              |                     |                                     |                       |             |             |          |                                       |  |
|             |                              |                     |                                     |                       |             |             |          |                                       |  |

>Automated tasks & action remainder