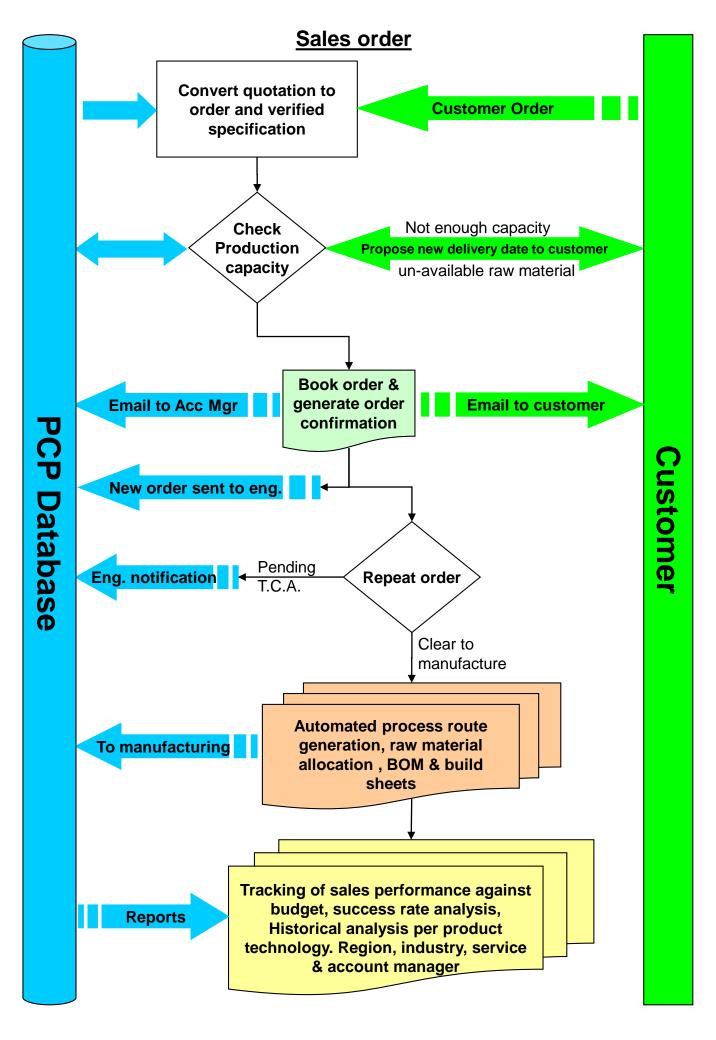

# Printed Circuits Professional ---Step-by-step functionalities



# **Enquiries / Quotations**



PCP Database



# Engineering / Planning



PCP Database

Customer

## **Production / Shop floor tracking**



Customer





### Contact management

>Management of customer communication, appointments & visits >Generates automated agendas, tasks, visit reports

|             | Account Manager: Roger Delen |                     |                                     | Period: December 2003 |             |             |          |                                       |  |
|-------------|------------------------------|---------------------|-------------------------------------|-----------------------|-------------|-------------|----------|---------------------------------------|--|
| Monday      | Tuesday                      | Wednesday           | Thursday                            | Friday