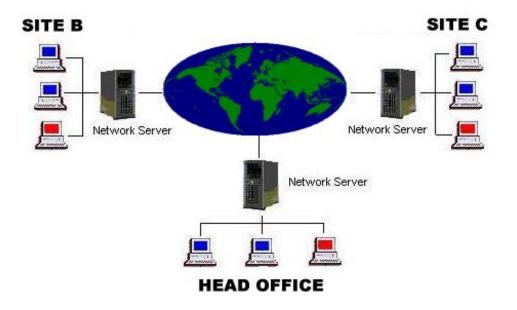

### Multi-site

Replication / synchronisation of selected information across multiple sites through the internet

Management of site technology capabilities & customer accreditation Multi-site costing, order appropriations & inter company transactions