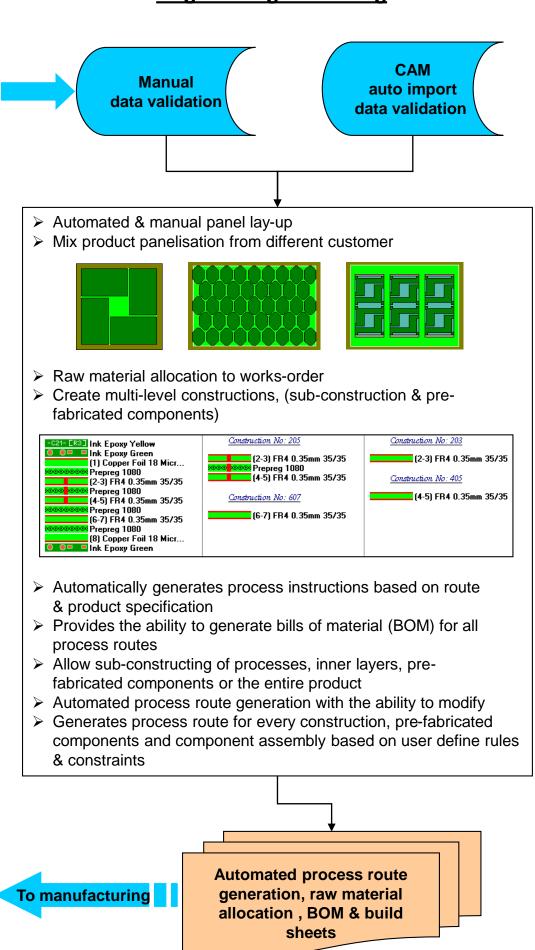

# Printed Circuits Professional ---Step-by-step functionalities



# **Enquiries / Quotations**



PCP Database



# Engineering / Planning



PCP Database

Customer

## **Production / Shop floor tracking**



Customer





### Contact management

>Management of customer communication, appointments & visits >Generates automated agendas, tasks, visit reports

|             | Account Manager: Roger Delen |                     |                                     | Period: December 2003 |             |             |          |                                       |  |
|-------------|------------------------------|---------------------|-------------------------------------|-----------------------|-------------|-------------|----------|---------------------------------------|--|
| Monday      | Tuesday                      | Wednesday           | Thursday                            | Friday                | Saturday    | Sunday