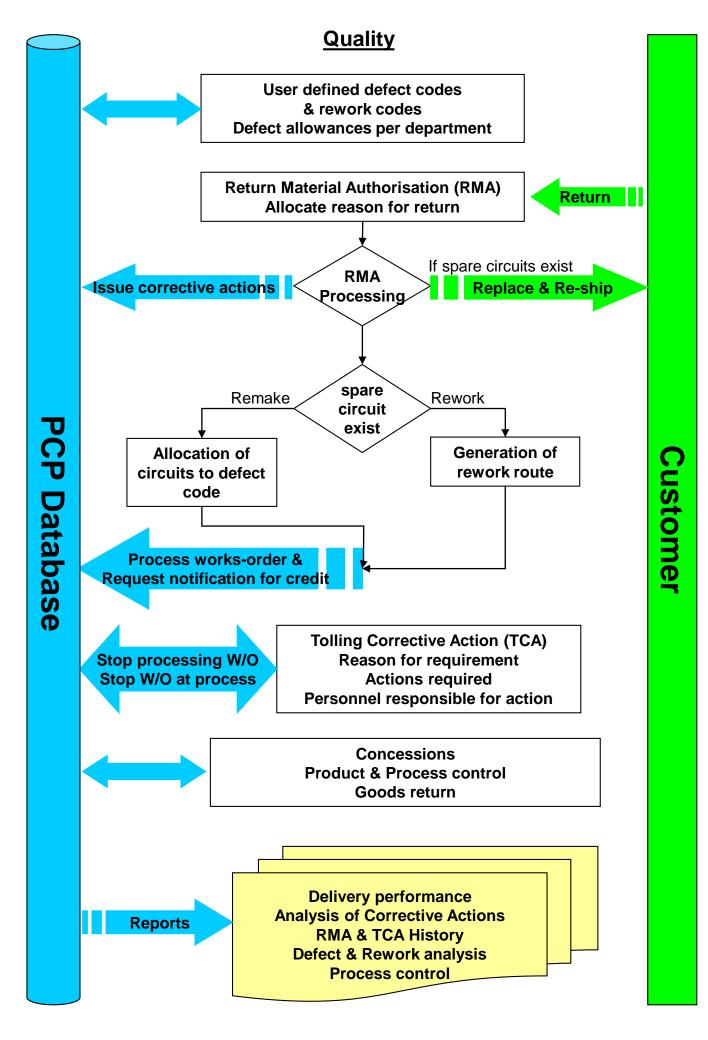

# Printed Circuits Professional ---Step-by-step functionalities



# **Enquiries / Quotations**



PCP Database



# Engineering / Planning



PCP Database

Customer

## **Production / Shop floor tracking**



Customer





### Contact management

>Management of customer communication, appointments & visits >Generates automated agendas, tasks, visit reports

|             | Account Manager: Roger Delen |                     |                                     | Period: December 2003 |             |             |          |                                       |  |
|-------------|------------------------------|---------------------|-------------------------------------|-----------------------|-------------|-------------|----------|---------------------------------------|--|
| Monday      | Tuesday                      | Wednesday           | Thursday                            | Friday                | Saturday    | Sunday      |          |                                       |  |
| 1 December  | 2 De