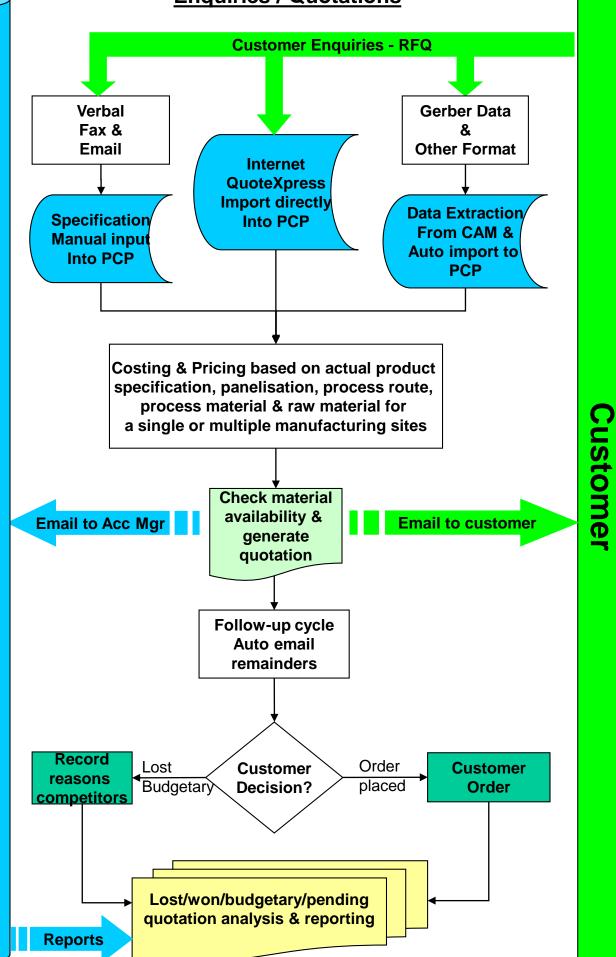

# Printed Circuits Professional ---Step-by-step functionalities



# **Enquiries / Quotations**



PCP Database



# Engineering / Planning



PCP Database

Customer

## **Production / Shop floor tracking**



Customer





### Contact management

>Management of customer communication, appointments & visits >Generates automated agendas, tasks, visit reports

|             | Account Manager: Roger Delen |                     |                                     | Period: December 2003 |             |             |          |                                       |  |
|-------------|------------------------------|---------------------|-------------------------------------|-----------------------|-------------|-------------|----------|---------------------------------------|--|
| Monday      | Tuesday                      | Wednesday           | Thursday                            | Fri