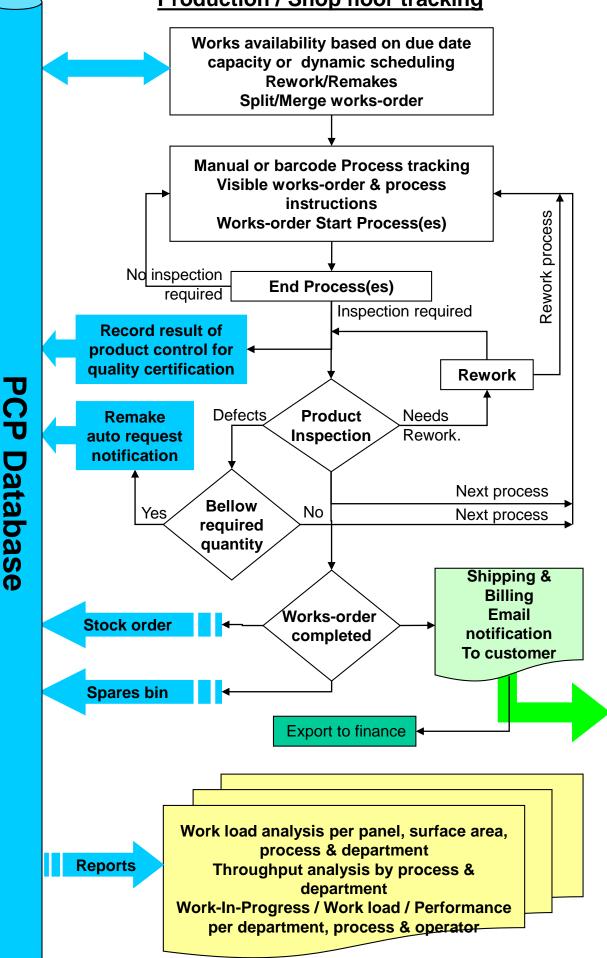

# Printed Circuits Professional ---Step-by-step functionalities



# **Enquiries / Quotations**



PCP Database



# Engineering / Planning



PCP Database

Customer

## **Production / Shop floor tracking**



Customer





### Contact management

>Management of customer communication, appointments & visits >Generates automated agendas, tasks, visit reports

|             | Account Manager: Roger Delen |                     |                                     | Period: December 2003 |             |             |          |                                       |  |
|-------------|------------------------------|---------------------|-------------------------------------|-----------------------|-------------|-------------|----------|---------------------------------------|--|
| Monday      | Tuesday                      | Wednesday           | Thursday                            | Friday                | Saturday    | Sunday      |          |                                       |  |
| 1 Dece