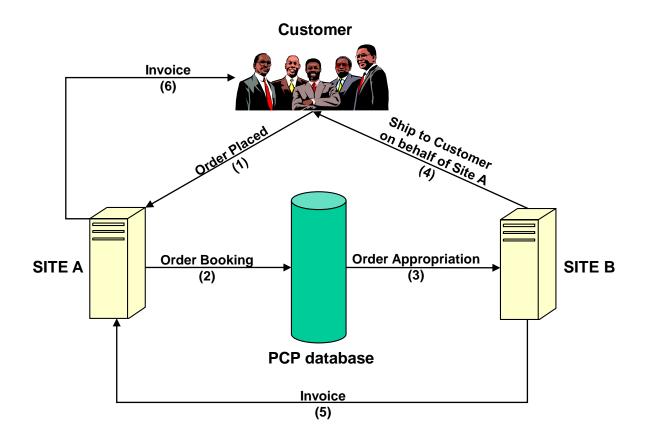

### Multi-site

Replication / synchronisation of selected information across multiple sites through the internet

Management of site technology capabilities & customer accreditation Multi-site costing, order appropriations & inter company transactions